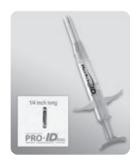

#### PRO-ID MINI MICROCHIP

The best made microchip pre-loaded into a familiar syringe with a great price.

CARDHOLDER NAME(PRINT)