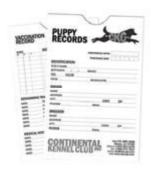

# PUPPY HEALTH & VACCINATION RECORD FOLDERS

These useful document sleeves are made of heavy card stock, perfect for holding a puppy's information.